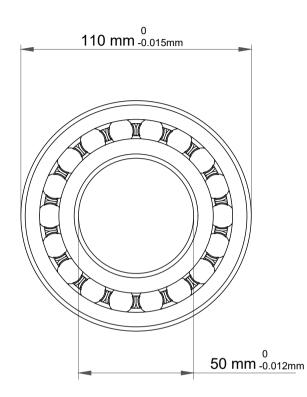

| 1                  | Part Number | 1310L1, Self Aligning Ball Bearings |
|--------------------|-------------|-------------------------------------|
| ,<br>es<br>s,<br>r | Size        | 50 mm x 110 mm x 27 mm              |
| le                 | Brand       | TFL                                 |