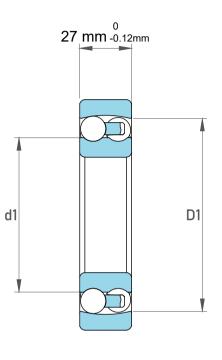

| 1                  | Part Number | 1310L1, Self Aligning Ball Bearings |
|--------------------|-------------|-------------------------------------|
| ,<br>es<br>s,<br>r | Size        | 50 mm x 110 mm x 27 mm              |
| le                 | Brand       | TFL                                 |