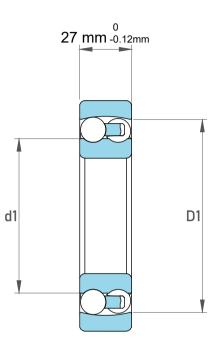

|   | Part Number | 1310L1C3, Self Aligning Ball Bearings |
|---|-------------|---------------------------------------|
| 5 | Size        | 50 mm x 110 mm x 27 mm                |
| į | Brand       | TFL                                   |