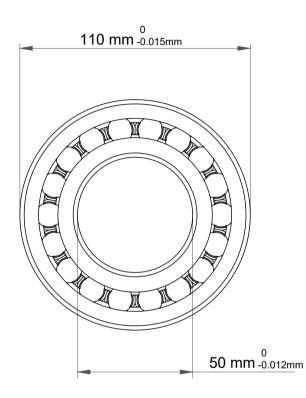

|   | Part Number | 1310L1C3, Self Aligning Ball Bearings |
|---|-------------|---------------------------------------|
| 5 | Size        | 50 mm x 110 mm x 27 mm                |
| į | Brand       | TFL                                   |