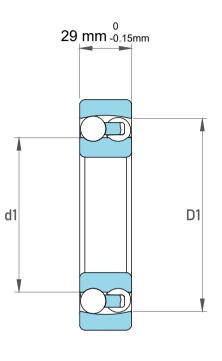

| 1                  | Part Number | 1311 ETN9/C3, Self Aligning Ball<br>Bearings |
|--------------------|-------------|----------------------------------------------|
| ,<br>es<br>s,<br>r | Size        | 55 mm x 120 mm x 29 mm                       |
| le                 | Brand       | TFL                                          |