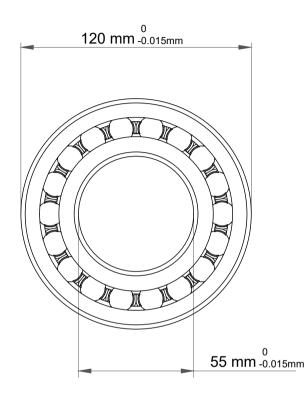

| 1                  | Part Number | 1311 ETN9/C3, Self Aligning Ball<br>Bearings |
|--------------------|-------------|----------------------------------------------|
| ,<br>es<br>s,<br>r | Size        | 55 mm x 120 mm x 29 mm                       |
| le                 | Brand       | TFL                                          |