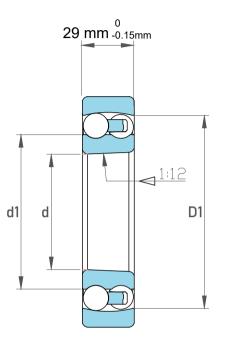

| Dynamic Radial Load | 11408 lbf  |
|---------------------|------------|
| Static Radial Load  | 4050 lbf   |
| Bore Type           | Taper 1:12 |
| Max Speed           | 7500 rpm   |
| Weight              | 1.6 kg     |

| 1                  | Part Number | 1311KC3, Self Aligning Ball Bearings |
|--------------------|-------------|--------------------------------------|
| ,<br>es<br>i,<br>r | Size        | 55 mm x 120 mm x 29 mm               |
| .e                 | Brand       | TFL                                  |