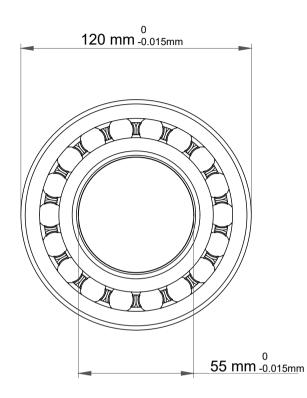

| 1                  | Part Number | 1311KC3, Self Aligning Ball Bearings |
|--------------------|-------------|--------------------------------------|
| ,<br>es<br>i,<br>r | Size        | 55 mm x 120 mm x 29 mm               |
| .e                 | Brand       | TFL                                  |