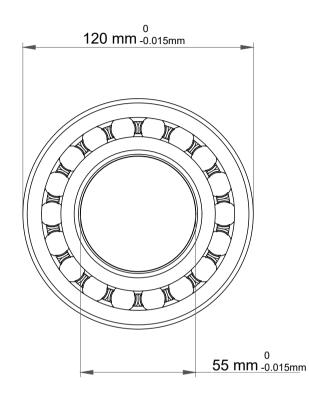

|   | Part Number | 1311KJC3, Self Aligning Ball<br>Bearings |
|---|-------------|------------------------------------------|
| s | Size        | 55 mm x 120 mm x 29 mm                   |
| е | Brand       | TFL                                      |