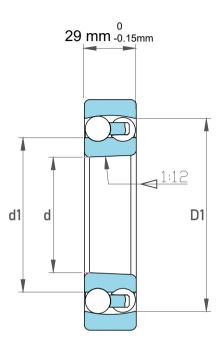

| Dynamic Radial Load | 11408 lbf  |
|---------------------|------------|
| Static Radial Load  | 4050 lbf   |
| Bore Type           | Taper 1:12 |
| Max Speed           | 7500 rpm   |
| Weight              | 1.6 kg     |

|   | Part Number | 1311KJC3, Self Aligning Ball<br>Bearings |
|---|-------------|------------------------------------------|
| s | Size        | 55 mm x 120 mm x 29 mm                   |
| е | Brand       | TFL                                      |