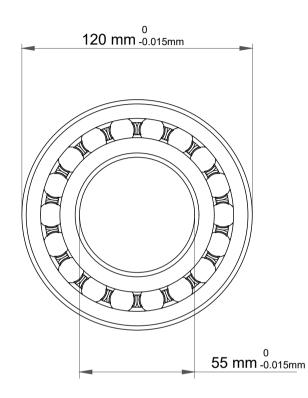

| 1                  | Part Number | 1311TN, Self Aligning Ball Bearings |
|--------------------|-------------|-------------------------------------|
| ,<br>es<br>s,<br>r | Size        | 55 mm x 120 mm x 29 mm              |
| le                 | Brand       | TFL                                 |