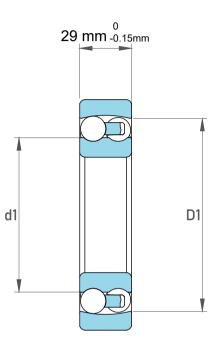

| 1                  | Part Number | 1311TN, Self Aligning Ball Bearings |
|--------------------|-------------|-------------------------------------|
| ,<br>es<br>s,<br>r | Size        | 55 mm x 120 mm x 29 mm              |
| le                 | Brand       | TFL                                 |