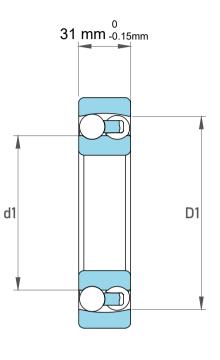

| 1                  | Part Number | Bearings               |
|--------------------|-------------|------------------------|
| ,<br>es<br>s,<br>r | Size        | 60 mm x 130 mm x 31 mm |
| le                 | Brand       | TFL                    |