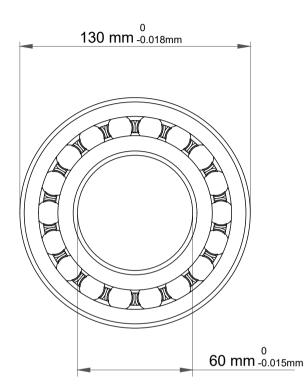

| 1                  | Part Number | Bearings               |
|--------------------|-------------|------------------------|
| ,<br>es<br>s,<br>r | Size        | 60 mm x 130 mm x 31 mm |
| le                 | Brand       | TFL                    |