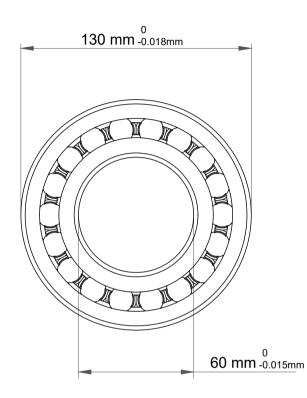

|             | Part Number | 1312C3, Self Aligning Ball Bearings |
|-------------|-------------|-------------------------------------|
| s<br>,<br>r | Size        | 60 mm x 130 mm x 31 mm              |
| е           | Brand       | TFL                                 |