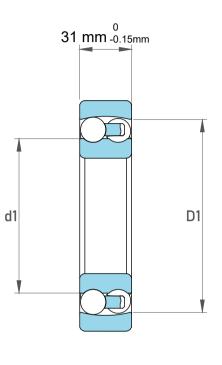

|             | Part Number | 1312C3, Self Aligning Ball Bearings |
|-------------|-------------|-------------------------------------|
| s<br>,<br>r | Size        | 60 mm x 130 mm x 31 mm              |
| е           | Brand       | TFL                                 |