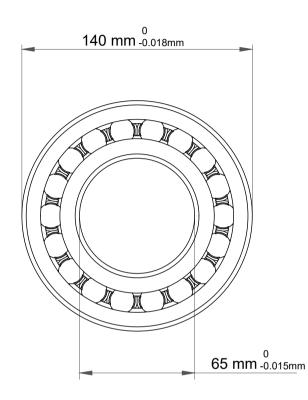

|             | Part Number | 1313 C3, Self Aligning Ball Bearings |
|-------------|-------------|--------------------------------------|
| s<br>,<br>r | Size        | 65 mm x 140 mm x 33 mm               |
| е           | Brand       | TFL                                  |