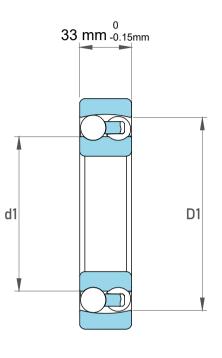

|             | Part Number | 1313 C3, Self Aligning Ball Bearings |
|-------------|-------------|--------------------------------------|
| s<br>,<br>r | Size        | 65 mm x 140 mm x 33 mm               |
| е           | Brand       | TFL                                  |