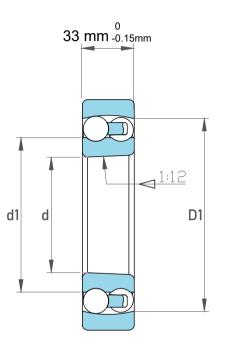

| Dynamic Radial Load | 14625 lbf  |
|---------------------|------------|
| Static Radial Load  | 5738 lbf   |
| Bore Type           | Taper 1:12 |
| Max Speed           | 6000 rpm   |
| Weight              | 2.35 kg    |

|             | Part Number | 1313-K-TVH-C3, Self Aligning Ball<br>Bearings |
|-------------|-------------|-----------------------------------------------|
| s<br>,<br>r | Size        | 65 mm x 140 mm x 33 mm                        |
| e           | Brand       | TFL                                           |