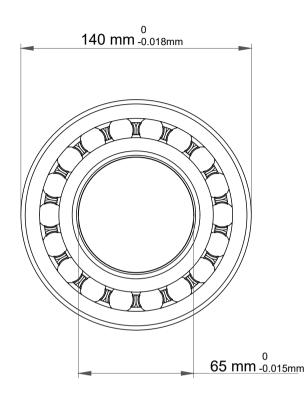

|             | Part Number | 1313-K-TVH-C3, Self Aligning Ball<br>Bearings |
|-------------|-------------|-----------------------------------------------|
| s<br>,<br>r | Size        | 65 mm x 140 mm x 33 mm                        |
| e           | Brand       | TFL                                           |