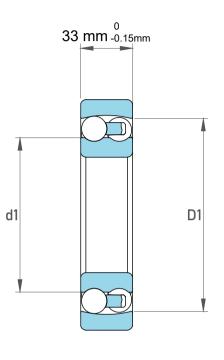

| 1                  | Part Number | Bearings               |
|--------------------|-------------|------------------------|
| ,<br>es<br>s,<br>r | Size        | 65 mm x 140 mm x 33 mm |
| le                 | Brand       | TFL                    |