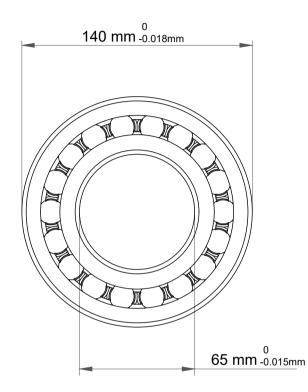

| 1                  | Part Number | Bearings               |
|--------------------|-------------|------------------------|
| ,<br>es<br>s,<br>r | Size        | 65 mm x 140 mm x 33 mm |
| le                 | Brand       | TFL                    |