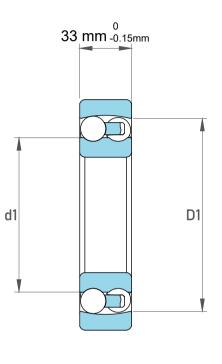

|   | Part Number | 1313-TVH,Self Aligning Ball Bearings |
|---|-------------|--------------------------------------|
| 5 | Size        | 65 mm x 140 mm x 33 mm               |
| į | Brand       | TFL                                  |