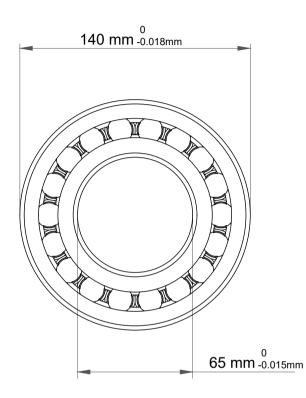

|   | Part Number | 1313-TVH,Self Aligning Ball Bearings |
|---|-------------|--------------------------------------|
| 5 | Size        | 65 mm x 140 mm x 33 mm               |
| į | Brand       | TFL                                  |