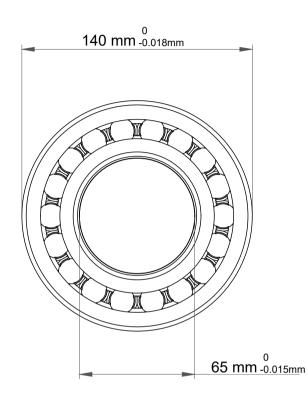

|             | Part Number | 1313K, Self Aligning Ball Bearings |
|-------------|-------------|------------------------------------|
| s<br>,<br>r | Size        | 65 mm x 140 mm x 33 mm             |
| е           | Brand       | TFL                                |