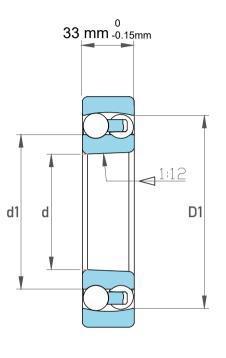

| Dynamic Radial Load | 14625 lbf  |
|---------------------|------------|
| Static Radial Load  | 5738 lbf   |
| Bore Type           | Taper 1:12 |
| Max Speed           | 6000 rpm   |
| Weight              | 2.35 kg    |

|             | Part Number | 1313K, Self Aligning Ball Bearings |
|-------------|-------------|------------------------------------|
| s<br>,<br>r | Size        | 65 mm x 140 mm x 33 mm             |
| е           | Brand       | TFL                                |