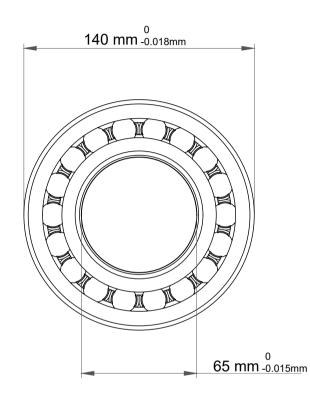

|             | Part Number | 1313KC3, Self Aligning Ball Bearings |
|-------------|-------------|--------------------------------------|
| s<br>,<br>r | Size        | 65 mm x 140 mm x 33 mm               |
| e           | Brand       | TFL                                  |