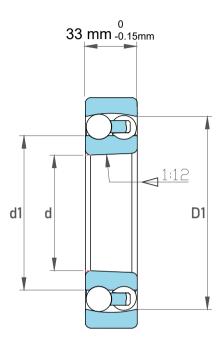

| Dynamic Radial Load | 14625 lbf  |
|---------------------|------------|
| Static Radial Load  | 5738 lbf   |
| Bore Type           | Taper 1:12 |
| Max Speed           | 6000 rpm   |
| Weight              | 2.35 kg    |

|             | Part Number | 1313KC3, Self Aligning Ball Bearings |
|-------------|-------------|--------------------------------------|
| s<br>,<br>r | Size        | 65 mm x 140 mm x 33 mm               |
| e           | Brand       | TFL                                  |