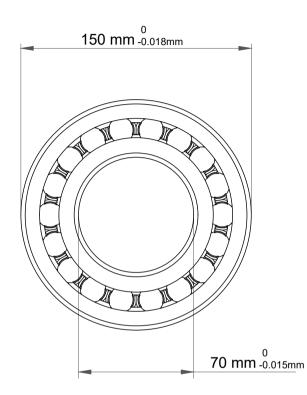

| ו<br>י.        | Part Number | 1314/C3, Self Aligning Ball Bearings |
|----------------|-------------|--------------------------------------|
| es<br>s,<br>or | Size        | 70 mm x 150 mm x 35 mm               |
| le             | Brand       | TFL                                  |