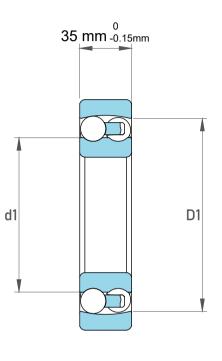

| ו<br>י.        | Part Number | 1314/C3, Self Aligning Ball Bearings |
|----------------|-------------|--------------------------------------|
| es<br>s,<br>or | Size        | 70 mm x 150 mm x 35 mm               |
| le             | Brand       | TFL                                  |