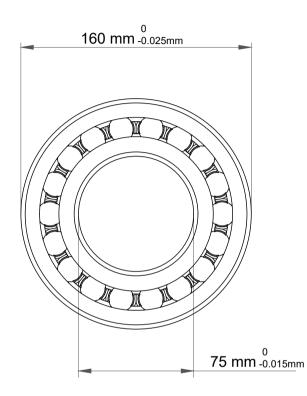

| !                  | Part Number | 1315 C/2, Self Aligning Ball Bearings |
|--------------------|-------------|---------------------------------------|
| ,<br>es<br>i,<br>r | Size        | 75 mm x 160 mm x 37 mm                |
| .e                 | Brand       | TFL                                   |