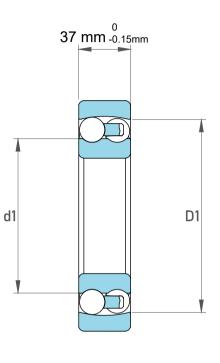

| !                  | Part Number | 1315 C/2, Self Aligning Ball Bearings |
|--------------------|-------------|---------------------------------------|
| ,<br>es<br>i,<br>r | Size        | 75 mm x 160 mm x 37 mm                |
| .e                 | Brand       | TFL                                   |