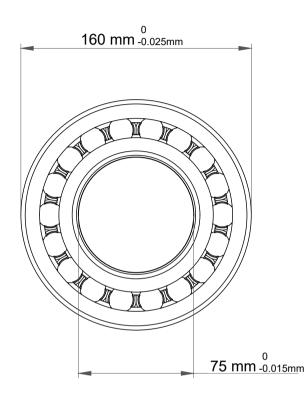

| 1                  | Part Number | 1315 K, Self Aligning Ball Bearings |
|--------------------|-------------|-------------------------------------|
| ,<br>es<br>s,<br>r | Size        | 75 mm x 160 mm x 37 mm              |
| le                 | Brand       | TFL                                 |