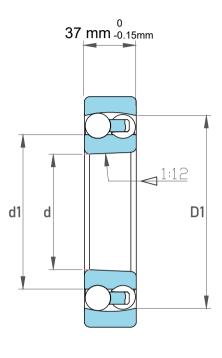

| 1                  | Part Number | 1315 K, Self Aligning Ball Bearings |
|--------------------|-------------|-------------------------------------|
| ,<br>es<br>s,<br>r | Size        | 75 mm x 160 mm x 37 mm              |
| le                 | Brand       | TFL                                 |