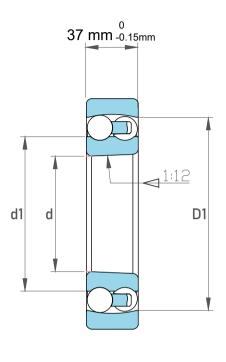

| Dynamic Radial Load | 17842 lbf  |
|---------------------|------------|
| Static Radial Load  | 6750 lbf   |
| Bore Type           | Taper 1:12 |
| Max Speed           | 5600 rpm   |
| Weight              | 3.4 kg     |

|   | Part Number | 1315 KC3, Self Aligning Ball Bearings |
|---|-------------|---------------------------------------|
| 5 | Size        | 75 mm x 160 mm x 37 mm                |
| į | Brand       | TFL                                   |