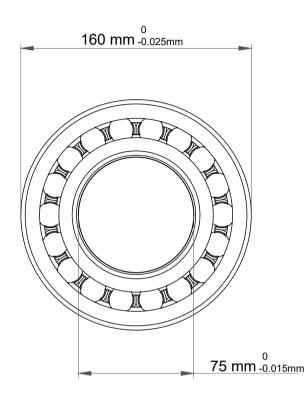

|   | Part Number | 1315 KC3, Self Aligning Ball Bearings |
|---|-------------|---------------------------------------|
| 5 | Size        | 75 mm x 160 mm x 37 mm                |
| į | Brand       | TFL                                   |