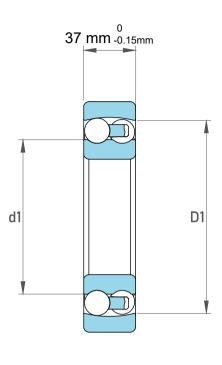

| 1                  | Part Number | 1315 M C/3, Self Aligning Ball<br>Bearings |
|--------------------|-------------|--------------------------------------------|
| ,<br>es<br>i,<br>r | Size        | 75 mm x 160 mm x 37 mm                     |
| e.                 | Brand       | TFL                                        |