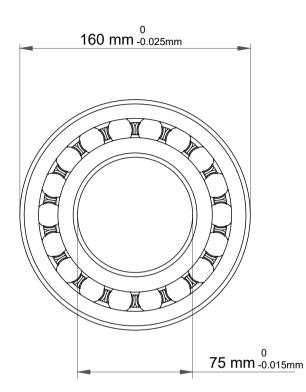

| 1                  | Part Number | 1315 M C/3, Self Aligning Ball<br>Bearings |
|--------------------|-------------|--------------------------------------------|
| ,<br>es<br>i,<br>r | Size        | 75 mm x 160 mm x 37 mm                     |
| e.                 | Brand       | TFL                                        |