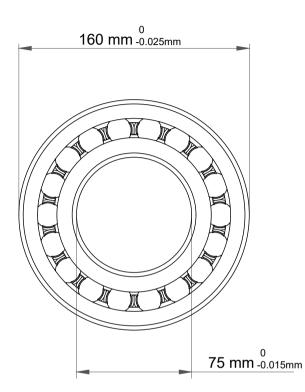

| l                  | Part Number | 1315-M-C2, Self Aligning Ball<br>Bearings |
|--------------------|-------------|-------------------------------------------|
| ,<br>es<br>i,<br>r | Size        | 75 mm x 160 mm x 37 mm                    |
| .e                 | Brand       | TFL                                       |