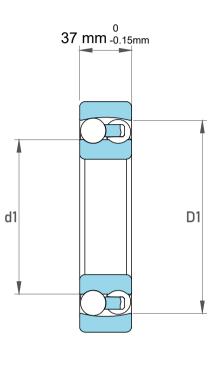

| l                  | Part Number | 1315-M-C2, Self Aligning Ball<br>Bearings |
|--------------------|-------------|-------------------------------------------|
| ,<br>es<br>i,<br>r | Size        | 75 mm x 160 mm x 37 mm                    |
| .e                 | Brand       | TFL                                       |