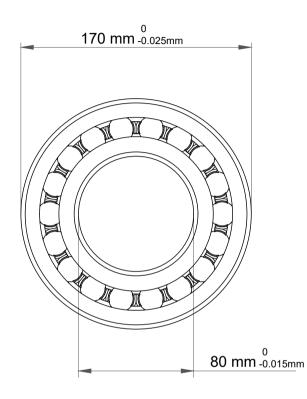

| !                  | Part Number | 1316 C/3, Self Aligning Ball Bearings |
|--------------------|-------------|---------------------------------------|
| ,<br>es<br>i,<br>r | Size        | 80 mm x 170 mm x 39 mm                |
| .e                 | Brand       | TFL                                   |