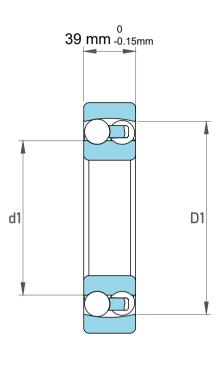

| !                  | Part Number | 1316 C/3, Self Aligning Ball Bearings |
|--------------------|-------------|---------------------------------------|
| ,<br>es<br>i,<br>r | Size        | 80 mm x 170 mm x 39 mm                |
| .e                 | Brand       | TFL                                   |