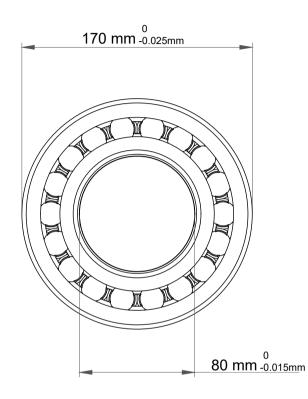

| 1                  | Part Number | 1316-K C/3,Self Aligning Ball<br>Bearings |
|--------------------|-------------|-------------------------------------------|
| ,<br>es<br>i,<br>r | Size        | 80 mm x 170 mm x 39 mm                    |
| e                  | Brand       | TFL                                       |