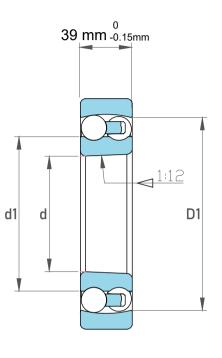

| Dynamic Radial Load | 19890 lbf  |
|---------------------|------------|
| Static Radial Load  | 7538 lbf   |
| Bore Type           | Taper 1:12 |
| Max Speed           | 5300 rpm   |
| Weight              | 4.2 kg     |

| 1                  | Part Number | 1316-K C/3,Self Aligning Ball<br>Bearings |
|--------------------|-------------|-------------------------------------------|
| ,<br>es<br>i,<br>r | Size        | 80 mm x 170 mm x 39 mm                    |
| e                  | Brand       | TFL                                       |