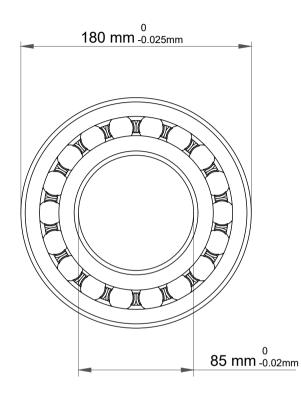

| 1                  | Part Number | 1317 C/3, Self Aligning Ball Bearings |  |
|--------------------|-------------|---------------------------------------|--|
| ;<br>es<br>s,<br>r | Size        | 85 mm x 180 mm x 41 mm                |  |
| le                 | Brand       | TFL                                   |  |