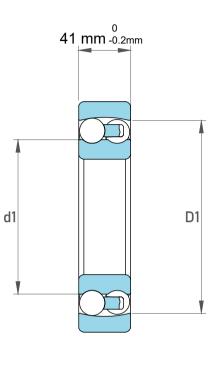

| 1                  | Part Number | 1317 C/3, Self Aligning Ball Bearings |  |
|--------------------|-------------|---------------------------------------|--|
| ;<br>es<br>s,<br>r | Size        | 85 mm x 180 mm x 41 mm                |  |
| le                 | Brand       | TFL                                   |  |