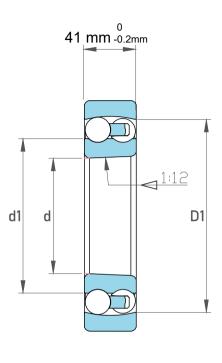

| 1                  | Part Number | 1317 K, Self Aligning Ball Bearings |
|--------------------|-------------|-------------------------------------|
| ,<br>es<br>i,<br>r | Size        | 85 mm x 180 mm x 41 mm              |
| .e                 | Brand       | TFL                                 |