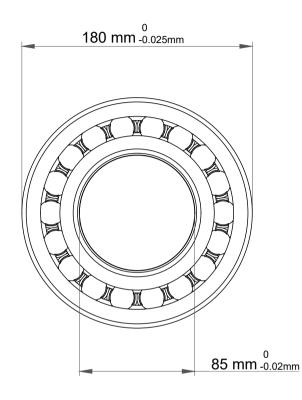

| 1                  | Part Number | 1317 K, Self Aligning Ball Bearings |
|--------------------|-------------|-------------------------------------|
| ,<br>es<br>i,<br>r | Size        | 85 mm x 180 mm x 41 mm              |
| .e                 | Brand       | TFL                                 |