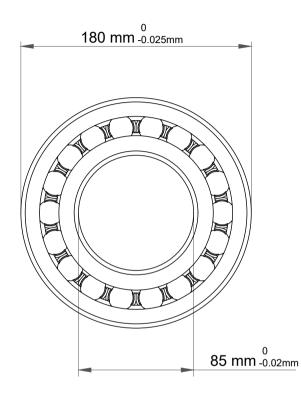

| 1                  | Part Number | 1317 M C/3, Self Aligning Ball<br>Bearings |
|--------------------|-------------|--------------------------------------------|
| ,<br>es<br>i,<br>r | Size        | 85 mm x 180 mm x 41 mm                     |
| e.                 | Brand       | TFL                                        |