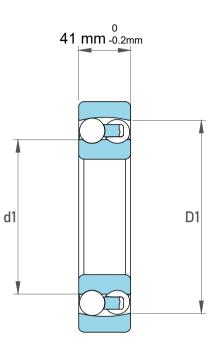

| 1                  | Part Number | 1317 M C/3, Self Aligning Ball<br>Bearings |
|--------------------|-------------|--------------------------------------------|
| ,<br>es<br>i,<br>r | Size        | 85 mm x 180 mm x 41 mm                     |
| e.                 | Brand       | TFL                                        |