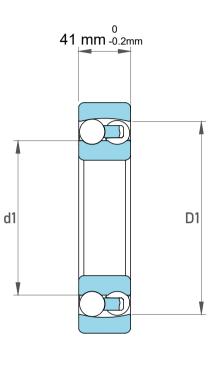

| 1                  | Part Number | 1317-M, Self Aligning Ball Bearings |
|--------------------|-------------|-------------------------------------|
| ,<br>es<br>i,<br>r | Size        | 85 mm x 180 mm x 41 mm              |
| .e                 | Brand       | TFL                                 |