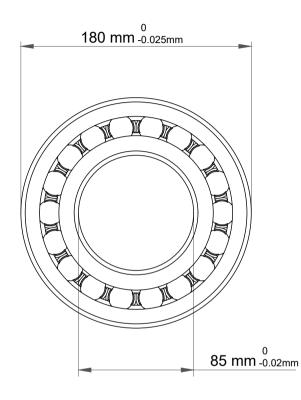

| 1                  | Part Number | 1317-M, Self Aligning Ball Bearings |
|--------------------|-------------|-------------------------------------|
| ,<br>es<br>i,<br>r | Size        | 85 mm x 180 mm x 41 mm              |
| .e                 | Brand       | TFL                                 |