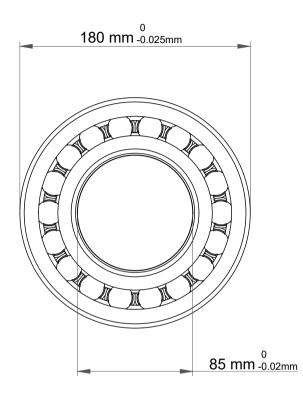

|   | Part Number | 1317K, Self Aligning Ball Bearings |
|---|-------------|------------------------------------|
| s | Size        | 85 mm x 180 mm x 41 mm             |
| е | Brand       | TFL                                |