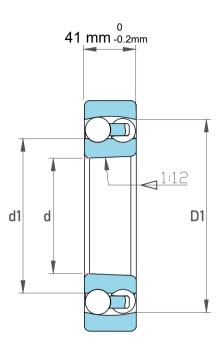

| Dynamic Radial Load | 21938 lbf  |
|---------------------|------------|
| Static Radial Load  | 8550 lbf   |
| Bore Type           | Taper 1:12 |
| Max Speed           | 4800 rpm   |
| Weight              | 5 kg       |

|   | Part Number | 1317K, Self Aligning Ball Bearings |
|---|-------------|------------------------------------|
| s | Size        | 85 mm x 180 mm x 41 mm             |
| е | Brand       | TFL                                |