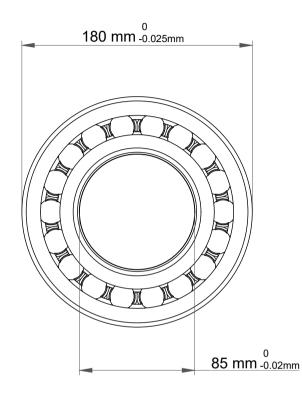

| 1                  | Part Number | 1317KJC3, Self Aligning Ball<br>Bearings |
|--------------------|-------------|------------------------------------------|
| ,<br>es<br>i,<br>r | Size        | 85 mm x 180 mm x 41 mm                   |
| e.                 | Brand       | TFL                                      |