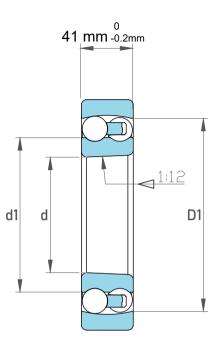

| Dynamic Radial Load | 21938 lbf  |
|---------------------|------------|
| Static Radial Load  | 8550 lbf   |
| Bore Type           | Taper 1:12 |
| Max Speed           | 4800 rpm   |
| Weight              | 5 kg       |

| 1                  | Part Number | 1317KJC3, Self Aligning Ball<br>Bearings |
|--------------------|-------------|------------------------------------------|
| ,<br>es<br>i,<br>r | Size        | 85 mm x 180 mm x 41 mm                   |
| e.                 | Brand       | TFL                                      |