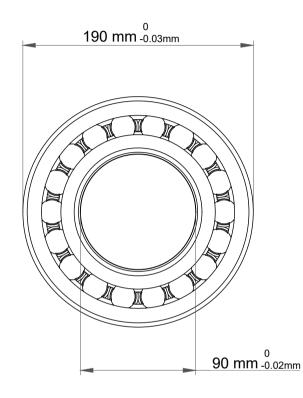

| 1                  | Part Number | Bearings               |
|--------------------|-------------|------------------------|
| ,<br>es<br>s,<br>r | Size        | 90 mm x 190 mm x 43 mm |
| le                 | Brand       | TFL                    |