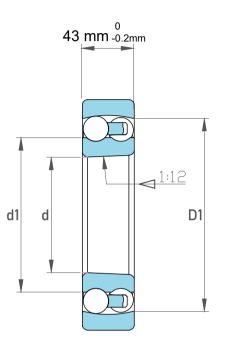

|  | Dynamic Radial Load | 26325 lbf  |
|--|---------------------|------------|
|  | Static Radial Load  | 9900 lbf   |
|  | Bore Type           | Taper 1:12 |
|  | Max Speed           | 4500 rpm   |
|  | Weight              | 5.8 kg     |

| 1                  | Part Number | Bearings               |
|--------------------|-------------|------------------------|
| ,<br>es<br>s,<br>r | Size        | 90 mm x 190 mm x 43 mm |
| le                 | Brand       | TFL                    |