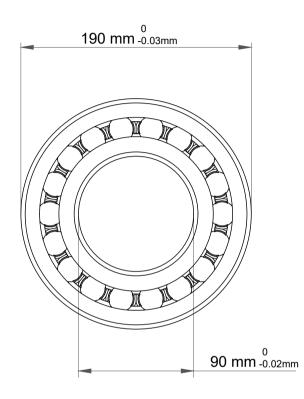

|             | Part Number | 1318 M C/3, Self Aligning Ball<br>Bearings |
|-------------|-------------|--------------------------------------------|
| s<br>,<br>r | Size        | 90 mm x 190 mm x 43 mm                     |
| е           | Brand       | TFL                                        |