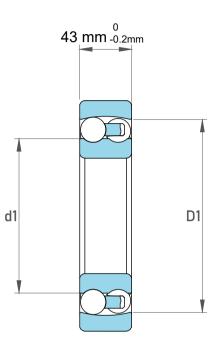

|             | Part Number | 1318 M C/3, Self Aligning Ball<br>Bearings |
|-------------|-------------|--------------------------------------------|
| s<br>,<br>r | Size        | 90 mm x 190 mm x 43 mm                     |
| е           | Brand       | TFL                                        |