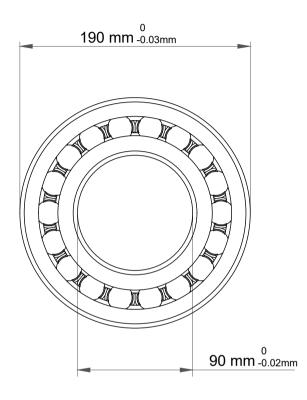

| l                  | Part Number | 1318-M-C3, Self Aligning Ball<br>Bearings |
|--------------------|-------------|-------------------------------------------|
| ,<br>es<br>i,<br>r | Size        | 90 mm x 190 mm x 43 mm                    |
| .e                 | Brand       | TFL                                       |