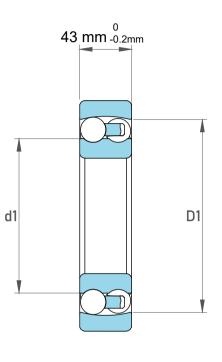

| l                  | Part Number | 1318-M-C3, Self Aligning Ball<br>Bearings |
|--------------------|-------------|-------------------------------------------|
| ,<br>es<br>i,<br>r | Size        | 90 mm x 190 mm x 43 mm                    |
| .e                 | Brand       | TFL                                       |