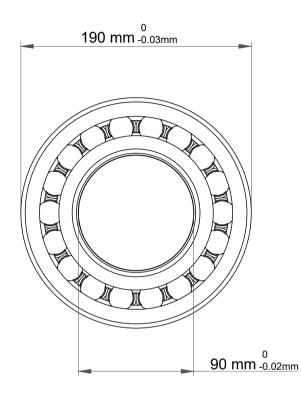

|             | Part Number | 1318K, Self Aligning Ball Bearings |
|-------------|-------------|------------------------------------|
| s<br>,<br>r | Size        | 90 mm x 190 mm x 43 mm             |
| е           | Brand       | TFL                                |