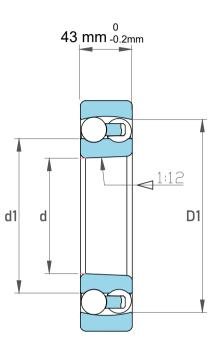

| Dynamic Radial Load | 26325 lbf  |
|---------------------|------------|
| Static Radial Load  | 9900 lbf   |
| Bore Type           | Taper 1:12 |
| Max Speed           | 4500 rpm   |
| Weight              | 5.8 kg     |

|             | Part Number | 1318K, Self Aligning Ball Bearings |
|-------------|-------------|------------------------------------|
| s<br>,<br>r | Size        | 90 mm x 190 mm x 43 mm             |
| е           | Brand       | TFL                                |