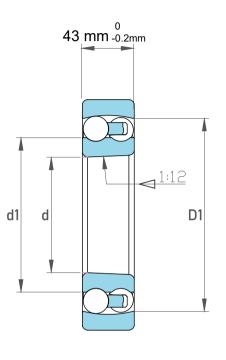

| Dynamic Radial Load | 26325 lbf  |  |
|---------------------|------------|--|
| Static Radial Load  | 9900 lbf   |  |
| Bore Type           | Taper 1:12 |  |
| Max Speed           | 4500 rpm   |  |
| Weight              | 5.8 kg     |  |

| 1                  | Part Number | 1318KC3, Self Aligning Ball Bearings |
|--------------------|-------------|--------------------------------------|
| ,<br>es<br>i,<br>r | Size        | 90 mm x 190 mm x 43 mm               |
| .e                 | Brand       | TFL                                  |