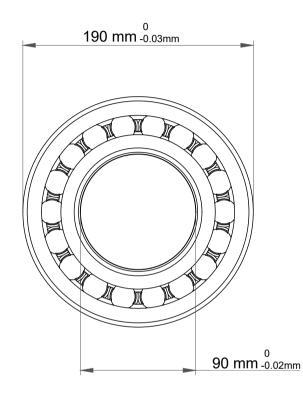

| 1                  | Part Number | 1318KC3, Self Aligning Ball Bearings |
|--------------------|-------------|--------------------------------------|
| ,<br>es<br>i,<br>r | Size        | 90 mm x 190 mm x 43 mm               |
| .e                 | Brand       | TFL                                  |