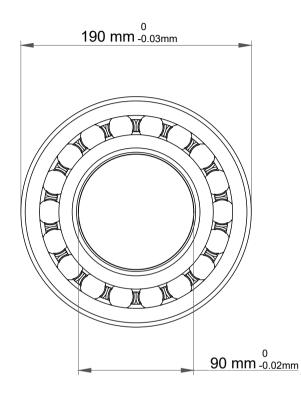

|   | Part Number | Bearings               |
|---|-------------|------------------------|
| s | Size        | 90 mm x 190 mm x 43 mm |
| е | Brand       | TFL                    |