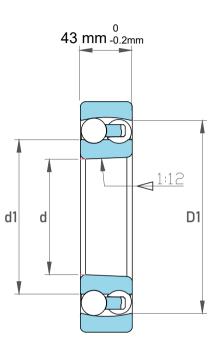

| Dynamic Radial Load | 26325 lbf  |
|---------------------|------------|
| Static Radial Load  | 9900 lbf   |
| Bore Type           | Taper 1:12 |
| Max Speed           | 4500 rpm   |
| Weight              | 5.8 kg     |

|   | Part Number | Bearings               |
|---|-------------|------------------------|
| s | Size        | 90 mm x 190 mm x 43 mm |
| е | Brand       | TFL                    |