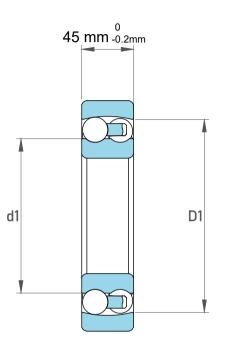

|             | Part Number | 1319, Self Aligning Ball Bearings |
|-------------|-------------|-----------------------------------|
| s<br>,<br>r | Size        | 95 mm x 200 mm x 45 mm            |
| e           | Brand       | TFL                               |