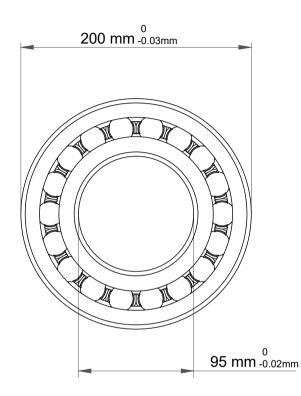

|             | Part Number | 1319, Self Aligning Ball Bearings |
|-------------|-------------|-----------------------------------|
| s<br>,<br>r | Size        | 95 mm x 200 mm x 45 mm            |
| e           | Brand       | TFL                               |