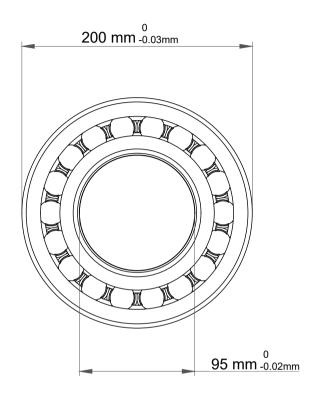

|   | Part Number | 1319-K-M-C3, Self Aligning Ball<br>Bearings |
|---|-------------|---------------------------------------------|
| s | Size        | 95 mm x 200 mm x 45 mm                      |
| е | Brand       | TFL                                         |