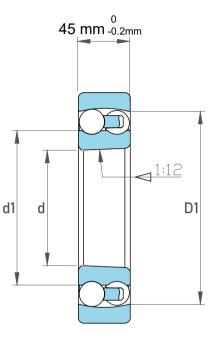

| Dynamic Radial Load | 29925 lbf  |
|---------------------|------------|
| Static Radial Load  | 11475 lbf  |
| Bore Type           | Taper 1:12 |
| Max Speed           | 4300 rpm   |
| Weight              | 6.7 kg     |

|   | Part Number | 1319-K-M-C3, Self Aligning Ball<br>Bearings |
|---|-------------|---------------------------------------------|
| s | Size        | 95 mm x 200 mm x 45 mm                      |
| е | Brand       | TFL                                         |