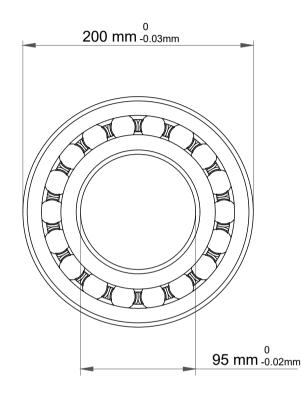

|             | Part Number | 1319-M, Self Aligning Ball Bearings |
|-------------|-------------|-------------------------------------|
| s<br>,<br>r | Size        | 95 mm x 200 mm x 45 mm              |
| е           | Brand       | TFL                                 |