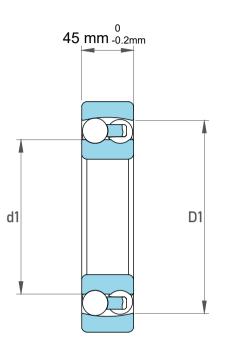

|             | Part Number | 1319-M, Self Aligning Ball Bearings |
|-------------|-------------|-------------------------------------|
| s<br>,<br>r | Size        | 95 mm x 200 mm x 45 mm              |
| е           | Brand       | TFL                                 |