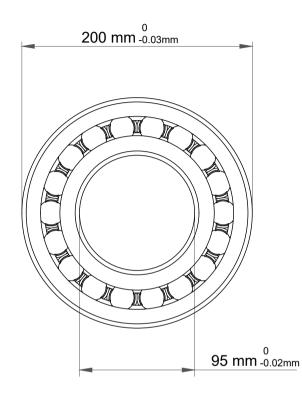

|             | Part Number | 1319J, Self Aligning Ball Bearings |
|-------------|-------------|------------------------------------|
| s<br>,<br>r | Size        | 95 mm x 200 mm x 45 mm             |
| е           | Brand       | TFL                                |