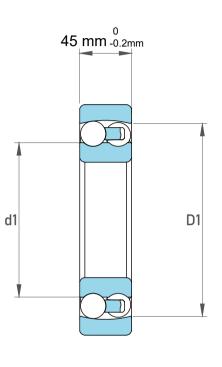

|             | Part Number | 1319J, Self Aligning Ball Bearings |
|-------------|-------------|------------------------------------|
| s<br>,<br>r | Size        | 95 mm x 200 mm x 45 mm             |
| е           | Brand       | TFL                                |