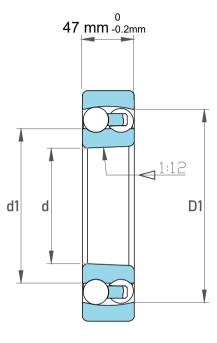

| Dynamic Radial Load | 32175 lbf  |
|---------------------|------------|
| Static Radial Load  | 12825 lbf  |
| Bore Type           | Taper 1:12 |
| Max Speed           | 4000 rpm   |
| Weight              | 8.3 kg     |

| l                  | Part Number | 1320-K C/3, Self Aligning Ball<br>Bearings |
|--------------------|-------------|--------------------------------------------|
| ,<br>es<br>i,<br>r | Size        | 100 mm x 215 mm x 47 mm                    |
| e.                 | Brand       | TFL                                        |