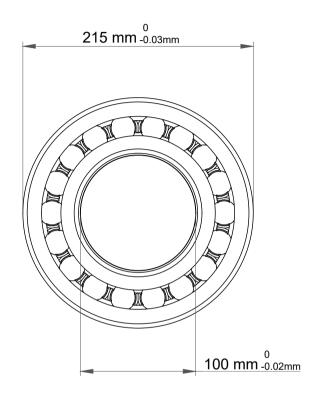

| l                  | Part Number | 1320-K C/3, Self Aligning Ball<br>Bearings |
|--------------------|-------------|--------------------------------------------|
| ,<br>es<br>i,<br>r | Size        | 100 mm x 215 mm x 47 mm                    |
| e.                 | Brand       | TFL                                        |