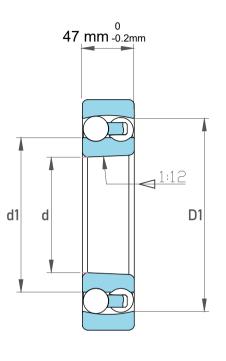

| Dynamic Radial Load | 32175 lbf  |
|---------------------|------------|
| Static Radial Load  | 12825 lbf  |
| Bore Type           | Taper 1:12 |
| Max Speed           | 4000 rpm   |
| Weight              | 8.3 kg     |

|             | Part Number | Bearings                |
|-------------|-------------|-------------------------|
| s<br>,<br>r | Size        | 100 mm x 215 mm x 47 mm |
| e           | Brand       | TFL                     |