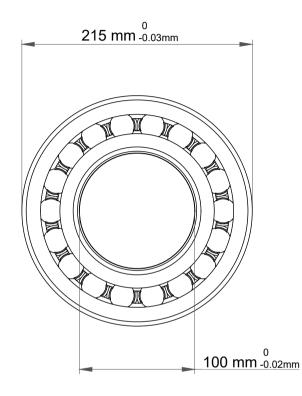

|             | Part Number | Bearings                |
|-------------|-------------|-------------------------|
| s<br>,<br>r | Size        | 100 mm x 215 mm x 47 mm |
| e           | Brand       | TFL                     |