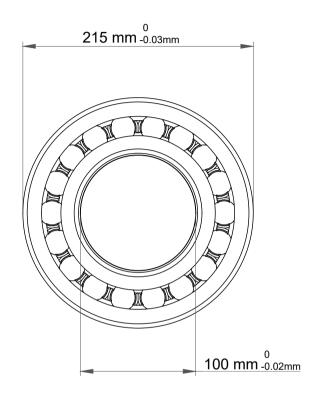

| 1                  | Part Number | 1320-K-M-C3, Self Aligning Ball<br>Bearings |
|--------------------|-------------|---------------------------------------------|
| ,<br>es<br>i,<br>r | Size        | 100 mm x 215 mm x 47 mm                     |
| e.                 | Brand       | TFL                                         |