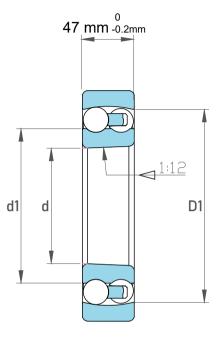

| Dynamic Radial Load | 32175 lbf  |
|---------------------|------------|
| Static Radial Load  | 12825 lbf  |
| Bore Type           | Taper 1:12 |
| Max Speed           | 4000 rpm   |
| Weight              | 8.3 kg     |

| 1                  | Part Number | 1320-K-M-C3, Self Aligning Ball<br>Bearings |
|--------------------|-------------|---------------------------------------------|
| ,<br>es<br>i,<br>r | Size        | 100 mm x 215 mm x 47 mm                     |
| e.                 | Brand       | TFL                                         |