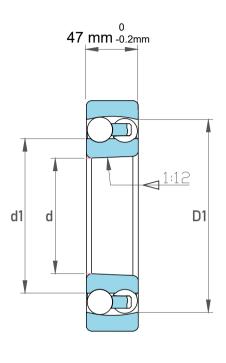

| 1                  | Part Number | 1320-KM C/3, Self Aligning Ball<br>Bearings |
|--------------------|-------------|---------------------------------------------|
| ,<br>es<br>i,<br>r | Size        | 100 mm x 215 mm x 47 mm                     |
| e.                 | Brand       | TFL                                         |

| Dynamic Radial Load | 32175 lbf  |  |
|---------------------|------------|--|
| Static Radial Load  | 12825 lbf  |  |
| Bore Type           | Taper 1:12 |  |
| Max Speed           | 4000 rpm   |  |
| Weight              | 8.3 kg     |  |