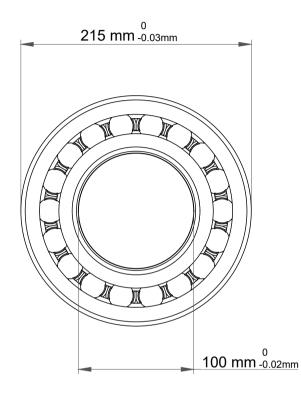

| 1                  | Part Number | 1320-KM C/3, Self Aligning Ball<br>Bearings |
|--------------------|-------------|---------------------------------------------|
| ,<br>es<br>i,<br>r | Size        | 100 mm x 215 mm x 47 mm                     |
| e.                 | Brand       | TFL                                         |