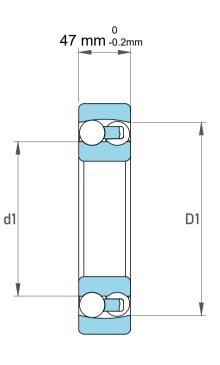

| 1                  | Part Number | 1320J, Self Aligning Ball Bearings |
|--------------------|-------------|------------------------------------|
| ,<br>es<br>i,<br>r | Size        | 100 mm x 215 mm x 47 mm            |
| e.                 | Brand       | TFL                                |