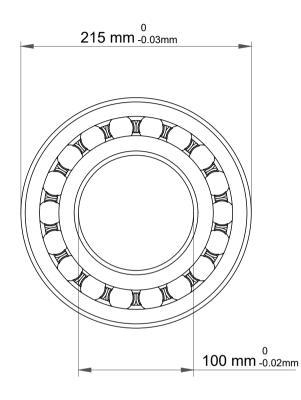

| 1                  | Part Number | 1320J, Self Aligning Ball Bearings |
|--------------------|-------------|------------------------------------|
| ,<br>es<br>i,<br>r | Size        | 100 mm x 215 mm x 47 mm            |
| e.                 | Brand       | TFL                                |