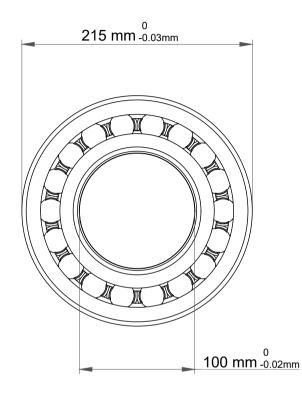

|   | Part Number | 1320KJC3, Self Aligning Ball<br>Bearings |
|---|-------------|------------------------------------------|
| s | Size        | 100 mm x 215 mm x 47 mm                  |
| е | Brand       | TFL                                      |