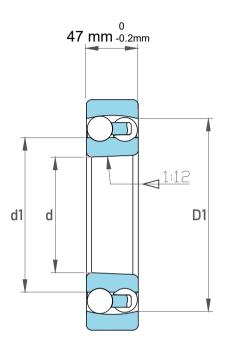

| Dynamic Radial Load | 32175 lbf  |
|---------------------|------------|
| Static Radial Load  | 12825 lbf  |
| Bore Type           | Taper 1:12 |
| Max Speed           | 4000 rpm   |
| Weight              | 8.3 kg     |

|   | Part Number | 1320KJC3, Self Aligning Ball<br>Bearings |
|---|-------------|------------------------------------------|
| s | Size        | 100 mm x 215 mm x 47 mm                  |
| е | Brand       | TFL                                      |