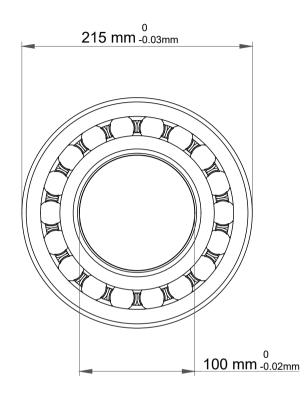

| 1                  | Part Number | Bearings                |
|--------------------|-------------|-------------------------|
| ,<br>es<br>i,<br>r | Size        | 100 mm x 215 mm x 47 mm |
| e.                 | Brand       | TFL                     |