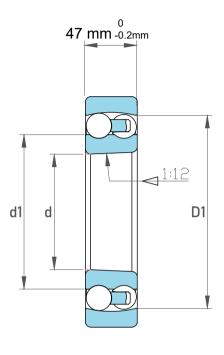

| Dynamic Radial Load | 32175 lbf  |
|---------------------|------------|
| Static Radial Load  | 12825 lbf  |
| Bore Type           | Taper 1:12 |
| Max Speed           | 4000 rpm   |
| Weight              | 8.3 kg     |

| 1                  | Part Number | Bearings                |
|--------------------|-------------|-------------------------|
| ,<br>es<br>i,<br>r | Size        | 100 mm x 215 mm x 47 mm |
| e.                 | Brand       | TFL                     |