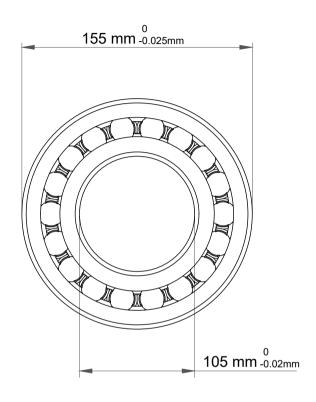

|             | Part Number | 1321, Self Aligning Ball Bearings |
|-------------|-------------|-----------------------------------|
| s<br>,<br>r | Size        | 105 mm x 155 mm x 46 mm           |
| е           | Brand       | TFL                               |