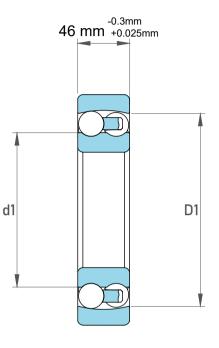

|             | Part Number | 1321, Self Aligning Ball Bearings |
|-------------|-------------|-----------------------------------|
| s<br>,<br>r | Size        | 105 mm x 155 mm x 46 mm           |
| е           | Brand       | TFL                               |