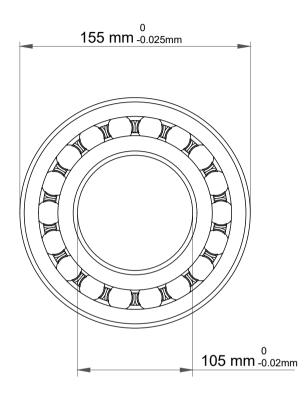

| 1                  | Part Number | Bearings                |
|--------------------|-------------|-------------------------|
| ,<br>es<br>s,<br>r | Size        | 105 mm x 155 mm x 46 mm |
| le                 | Brand       | TFL                     |