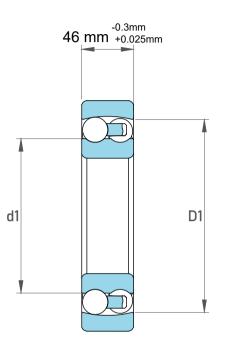

| 1                  | Part Number | Bearings                |
|--------------------|-------------|-------------------------|
| ,<br>es<br>s,<br>r | Size        | 105 mm x 155 mm x 46 mm |
| le                 | Brand       | TFL                     |