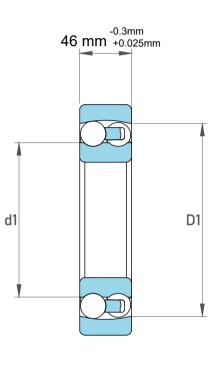

| l                  | Part Number | 1321C3, Self Aligning Ball Bearings |
|--------------------|-------------|-------------------------------------|
| ,<br>es<br>i,<br>r | Size        | 105 mm x 155 mm x 46 mm             |
| .e                 | Brand       | TFL                                 |