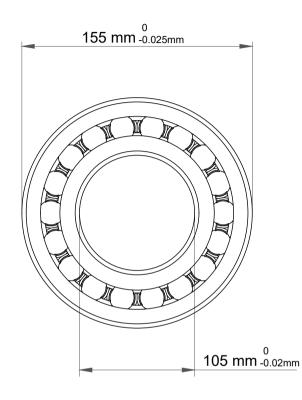

| l                  | Part Number | 1321C3, Self Aligning Ball Bearings |
|--------------------|-------------|-------------------------------------|
| ,<br>es<br>i,<br>r | Size        | 105 mm x 155 mm x 46 mm             |
| .e                 | Brand       | TFL                                 |