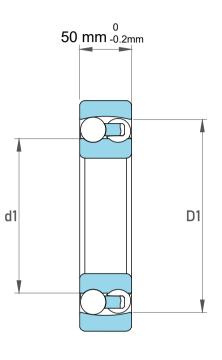

| 1                  | Part Number | 1322, Self Aligning Ball Bearings |
|--------------------|-------------|-----------------------------------|
| ,<br>es<br>i,<br>r | Size        | 110 mm x 240 mm x 50 mm           |
| e.                 | Brand       | TFL                               |