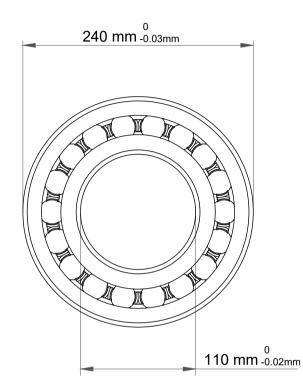

| 1                  | Part Number | 1322, Self Aligning Ball Bearings |
|--------------------|-------------|-----------------------------------|
| ,<br>es<br>i,<br>r | Size        | 110 mm x 240 mm x 50 mm           |
| e.                 | Brand       | TFL                               |