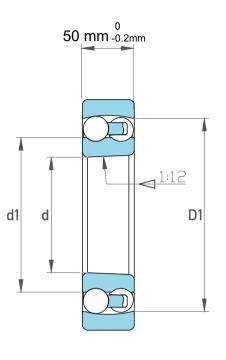

| Dynamic Radial Load | 36675 lbf  |
|---------------------|------------|
| Static Radial Load  | 16200 lbf  |
| Bore Type           | Taper 1:12 |
| Max Speed           | 3600 rpm   |
| Weight              | 11.5 kg    |

|             | Part Number | Bearings                |
|-------------|-------------|-------------------------|
| s<br>,<br>r | Size        | 110 mm x 240 mm x 50 mm |
| е           | Brand       | TFL                     |