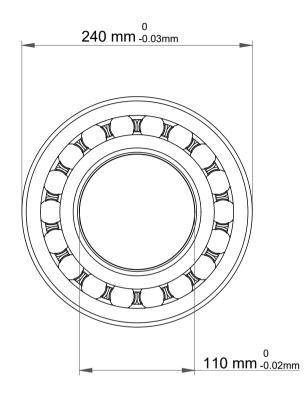

|             | Part Number | Bearings                |
|-------------|-------------|-------------------------|
| s<br>,<br>r | Size        | 110 mm x 240 mm x 50 mm |
| е           | Brand       | TFL                     |